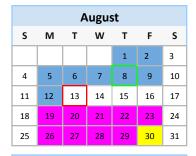

August 1-12: Professional Days, No School for Students August 8: Back to School Night and Supply Drop Off

August 13: Students' First Day

August 19-29: Beginning of Year Testing

August 30: Half Day for Students, Data Day for Staff